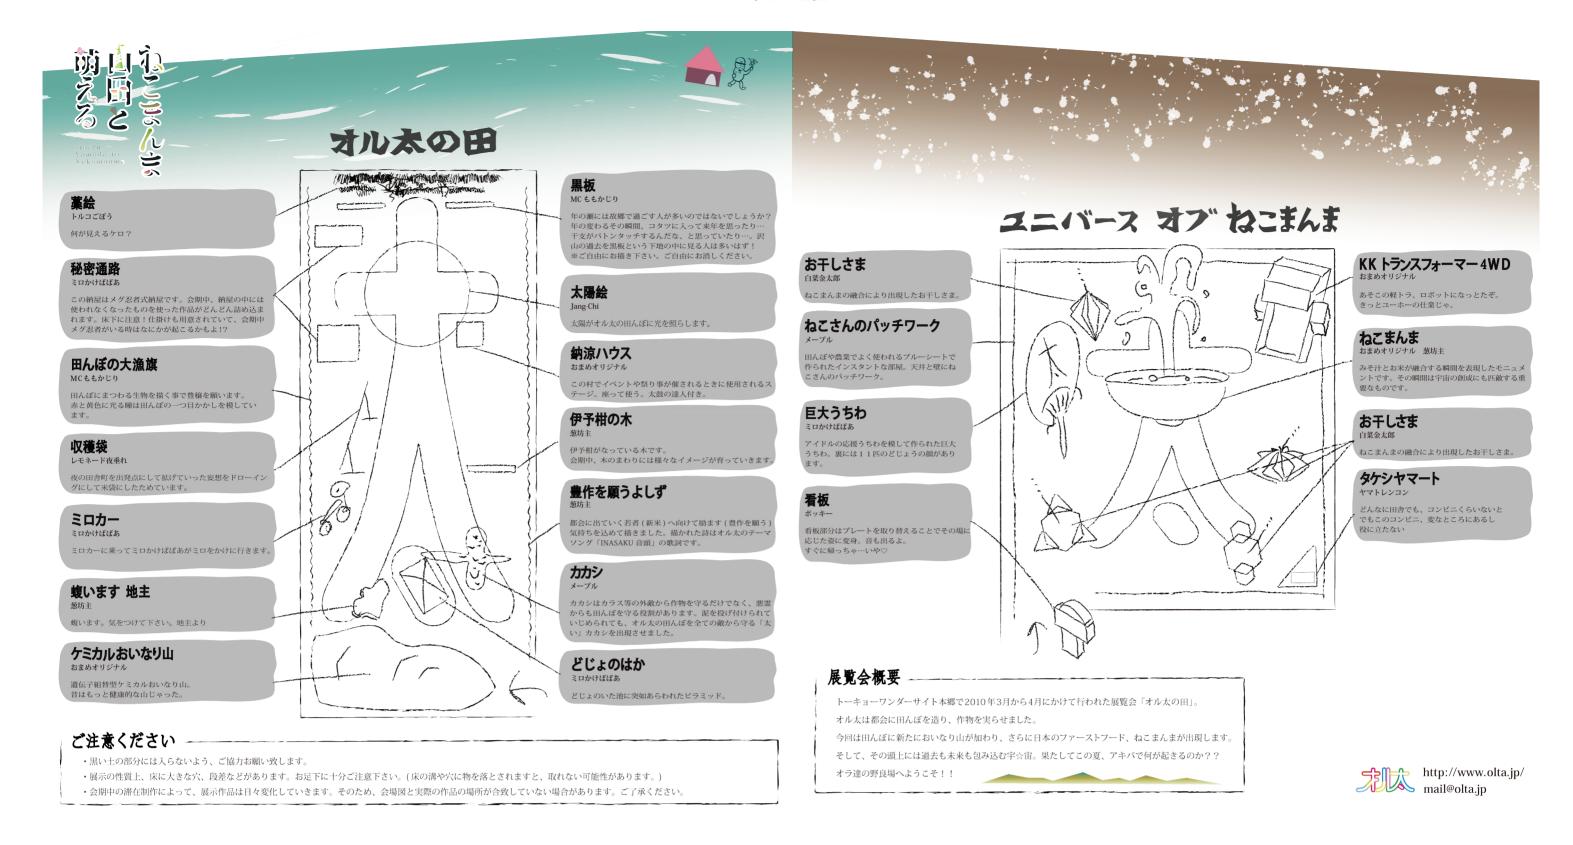

## **ENGLISH** OLTA's Rice Field The Universe of Nekomanma オル太の田 ニバース オブ ね 'Kokuban" - Blackboard "Ohoshisama" "KK Transformer 4WD" "WARAE" - Straw works People spend the end of year in their hometown wondering (0) It appeared in the fusion between Miso soup and Rice. This is a transforming truck made of rice balls. about things like future events or oriental animal symbols of next year. The many of you can see the past in spaces of the blackboard. Draw as you like. Erase as you like. "Nekosan no Patchwork" -Patchwork of cat "Megu Ninja Naya burned down" "Taiyoue" Picture of sun A bowl of rice in miso soup. In the last time, a barn "Megu Ninja Naya" was burned down The moment of the fusion between rice and soup \_\_\_\_\_ and only the frame of the barn was left. Now it is used Sun radiates a light and shines on OLTA's RICE FIELD. is as impressive as the emergence of the universe "Kyodai Uchiwa" - Huge fan by Sprinkle MILO Hag-MILO Kake Babaaas the gate to Nekomanma Yamada's room. "Nouryou House" An huge fan inspired by typical idol supporter's goods in Japan. Paints of 11 weatherfishs on the back. "Ohoshisama" It is a stage used when festivals are held in this villge. "Lucky charm flag" It appeared in the fusion between Miso soup and Rice. "Iyokan no Ki " - Iyokan orange tree "Kanban" - Signboard "Housaku wo Negau Yoshizu" - Reed shade made for good harvest The plate is changeable according to the situati "Harvest sack" Takeshiva Mart" ven in such a countryside, there is a convenie I made it to cheer young people heading to cities. The characters on the shade are lyrics of OLTA's dance song But it is located in a strange place and no use. "Milo car" by Sprinkle MILO Hag-MILO Kake Babaa-"INASAKU ONDO". "Sprinkle MILO Hag" comes to dash Milo drink to you in Milo car. "Kakashi" - Scarecrow It protects the field from all the enemies, not only from crows "There are mamushi" but also ghosts, even if bullied and muds are thrown to it. A "thick" Kakashi is there. There are mamushi. Please be careful. landowner About The Universe of Nekomanma "Neko" = "Cat" / "Manma" = "Rice" "Tomb for my weatherfish DOJO" "Chemical Oinari Yama" "Nekomanma" is a bowl of rice in miso soup. It is one of the most typical junk foods in Japan. A pyramid emerged where "DOJO" used to live. This word itself means cat food. Through the concept of "Nekomanma", "DOJO" is not here any more... A biologicaly transformed and chemical mountain "Oinari". It used to be more natural. Not any more. OLTA discovers something new in the typical image of Japan. http://www.olta.jp/mail@olta.jp